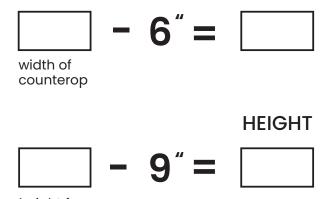

# step 3

ORDER your Made to Order Framed Mirror at hallofframes.com.

**CALCULATE** the ideal **width** and **height** in inches for your framed mirror using our formula.

WIDTH

Enter your measurements from **step 1** and then subtract.

## step 3

**ORDER** your Made to Order Framed Mirror at hallofframes.com.