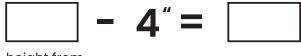

All measurements should be recorded in inches. Enter your width and height in the calculator below.

**CALCULATE** the ideal **width** and **height** in inches for your framed mirror using our formula.

Enter your measurements from **step 1** and then subtract.

# width

height from backsplash to light