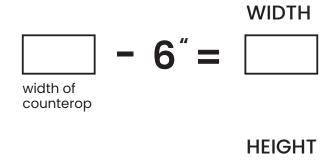

All measurements should be recorded in inches. Enter your width and height in the calculator below.

**CALCULATE** the ideal **width** and **height** in inches for your framed mirror using our formula.

Enter your measurements from **step 1** and then subtract.

# width

height from backsplash to light