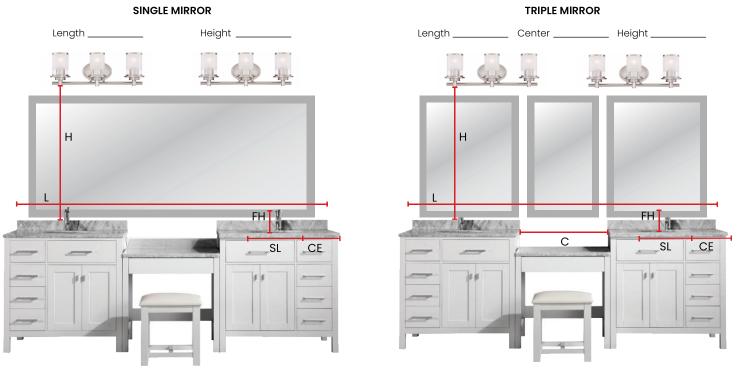

## **Measuring Tips**

- For most accurate measurements, use a steel measuring tape.
- Round each measurement to the nearest 1/8".
- Always record width (left to right) first, and then height (top to bottom).

## Double Sink Vanity with Makeup Counter Framed Mirror Measurement Guide

MEASURE the length of your countertop & the height between the countertop/backsplash and the bottom of the light fixture.

MEASURE the length of the sink & the space between the Sink and the Counter's edge.

Sink Length (SL) \_\_\_\_\_ Faucet Height (FH) \_\_\_\_ Counter Edge (CE) \_\_\_\_\_

**BRING** your measurements, photos, & any fixture/cabinet/paint samples into one of our stores to create your framed mirror.